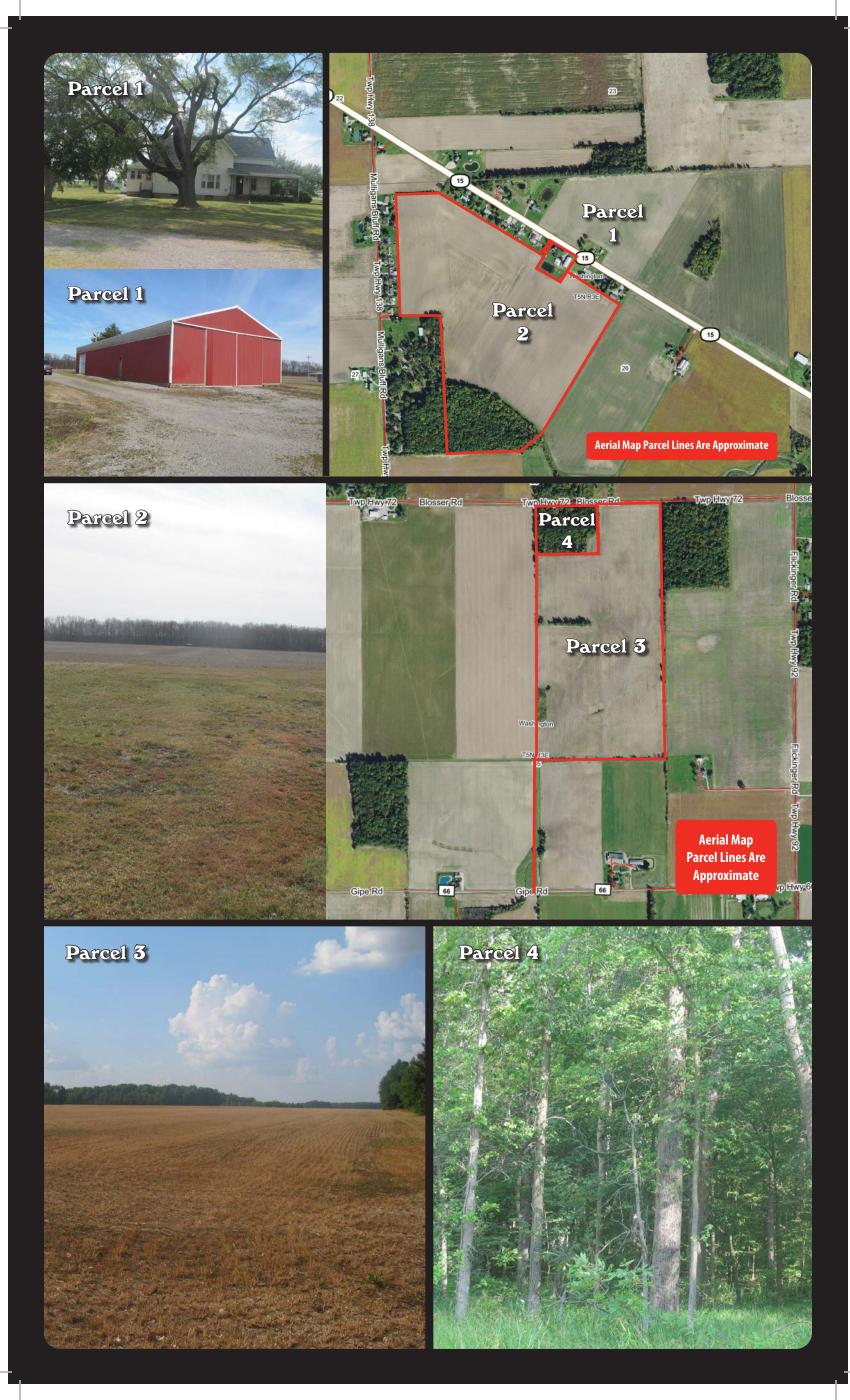

## Auction Parcel 1 --- 2.067+- Acres With Buildings

Located at 5156 St. Rt. 15, Ney. ...  $1\frac{1}{2}$  mi southeast of Ney on Rt. 15... 2 story 4 BR, 2 bathroom, country home with central air, newer basement and other updating ... large pole barn (40' + x 96' + -) plus garage / shop with storage addition & pond -- buying it in its "everyday" condition - investors and speculators are welcomed.

#### Auction Parcel 2 ---76.309+- Acres Land

Located to the rear of Parcel 1 . . . 65+- acres tillable with a wooded area along the southerly side. Auditor & USDA Soil Survey indicates Latty & Fulton soils. Has a 32 ft. lane to Rt. 15.

# Auction Parcel 3 --- 72.285+- Acres Land

1 mi southeast of Ney on Rt. 15 to Mulligan Bluff Rd; then south 1 mile to Blosser Rd.; then east ½ mi - Sec. 35, Washington Twp. ...68+- acres tillable - Auditor & USDA Soil Survey indicates predominate soils of Latty, Fulton and Paulding. Frontage on Blosser Rd. and includes a lane to Gipe Rd.

### Auction Parcel 4 ---7.932+- Acres Woods

Adjacent to Parcel 3 . . . Mostly wooded tract with frontage on Blosser Rd.