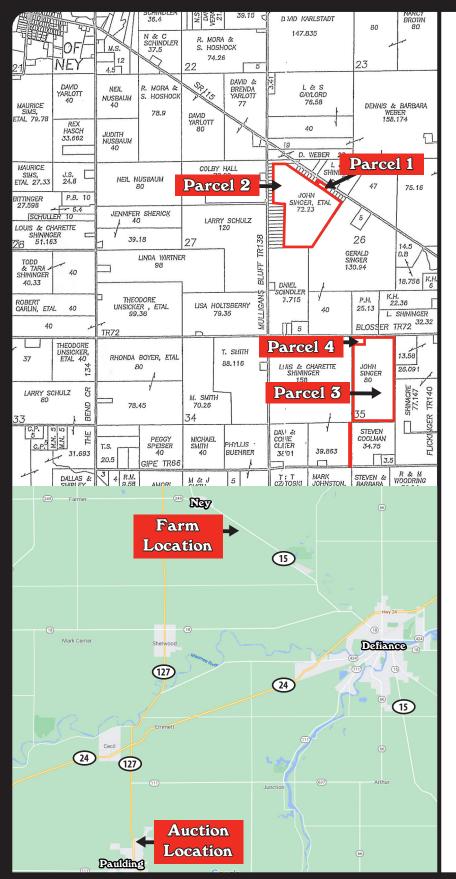

## Auction Parcel 1 --- 2.067+- Acres With Buildings

Located at 5156 St. Rt. 15, Ney. ...  $1\frac{1}{2}$  mi southeast of Ney on Rt. 15... 2 story 4 BR, 2 bathroom, country home with central air, newer basement and other updating ... large pole barn (40' + x 96' + -) plus garage / shop with storage addition & pond -- buying it in its "everyday" condition - investors and speculators are welcomed.

#### Auction Parcel 2 ---76.309+- Acres Land

Located to the rear of Parcel 1 . . . 65+- acres tillable with a wooded area along the southerly side. Auditor & USDA Soil Survey indicates Latty & Fulton soils. Has a 32 ft. lane to Rt. 15.

# Auction Parcel 3 --- 72.285+- Acres Land

1 mi southeast of Ney on Rt. 15 to Mulligan Bluff Rd; then south 1 mile to Blosser Rd.; then east ½ mi - Sec. 35, Washington Twp. ...68+- acres tillable - Auditor & USDA Soil Survey indicates predominate soils of Latty, Fulton and Paulding. Frontage on Blosser Rd. and includes a lane to Gipe Rd.

### Auction Parcel 4 ---7.932+- Acres Woods

Adjacent to Parcel 3 . . . Mostly wooded tract with frontage on Blosser Rd.

## Auction Location Gorrell Bros. Auction Facility -

1201 N. Williams St., Paulding, OH ... Call or stop in the office for information or visit our web site @ www.gorrellbros-paulding.com ... or see information tubes at the farms